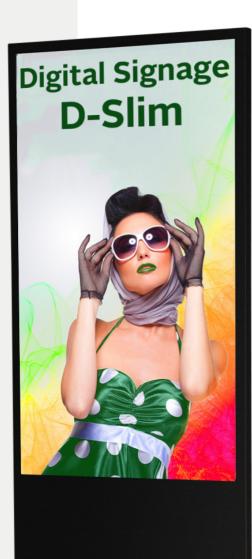

## **D-Slim**

The integrated Android Digital Signage Player plays videos, animations, images, and audio in an endless loop.

The content can be transmitted to the player via WLAN, LAN, optionally with 4G, or through a USB stick and stored there. Therefore, even in case of an internet outage, the content will continue to be played from the chip

D-Slim is available with or without a touch display and comes in various screen sizes.

D-Slim is made from galvanized steel sheet and is available in standard colors of black or white.

We can customize the display by adding a logo below the screen if desired