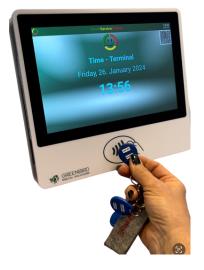

## **Entry to the facility via:**

- QR code with a mobile app
- NFC only on CMN-TOUCH
- RFID only on CMN-TAQT