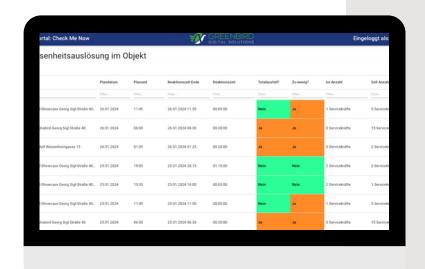

## Your added value with CMN:

- "Arrive" and "Depart" on demand in the portal
- Overview of arrivals and departures for the facility
- Notification in case of nonappearance
- Evaluation of attendance possible based on service personnel or facility