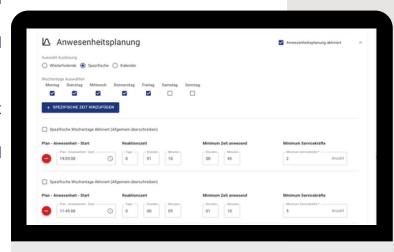

## **Attendance Planning in the portal:**

- On which days should service personnel come?
- At what time should service personnel arrive?
- How many service personnel should come?
- What response time do you want to grant to your service personnel?
- How long should the service personnel stay in the facility?