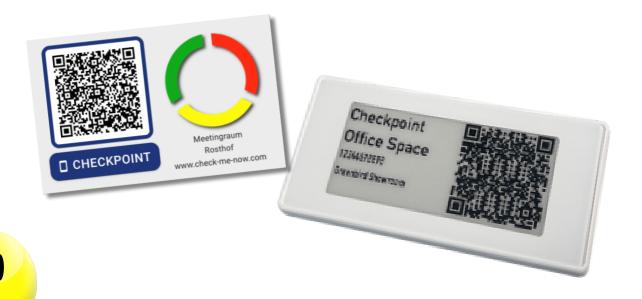

## Checkpoint

Print the Checkpoint Label yourself, or make your checkpoint tamperproof with our 'Checkpoint Smart'! It offers the same functionalities as the Checkpoint Label, but the code changes every 24 hours, providing added security.

- No internet, no Wi-Fi required
- Customizable label design
- Easily self-print (waterproof, wipe-resistant film)
- Performance and interval control via CMN portal
- Automatic notification to service staff Incident reporting
- Material consumption documentation
- QR code also usable for time tracking and quality control
- Service recording using the free CMN app.