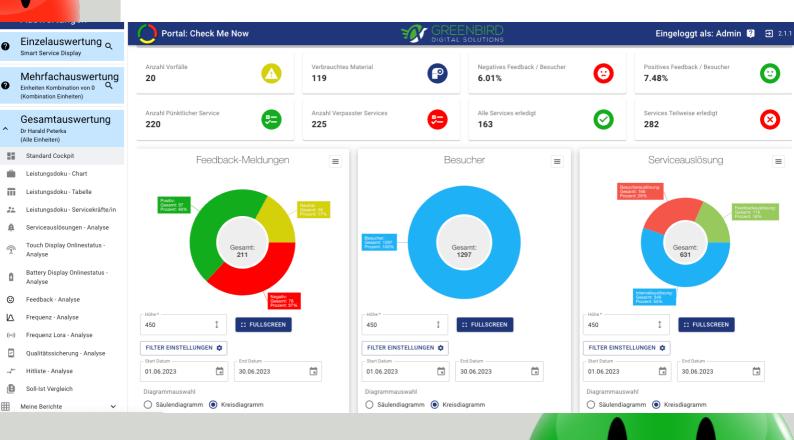

Comprehensive evaluation with a personal HIT LIST possible.

Automatic dispatch of reporting with Report Designer.

 $\bigcirc$ 